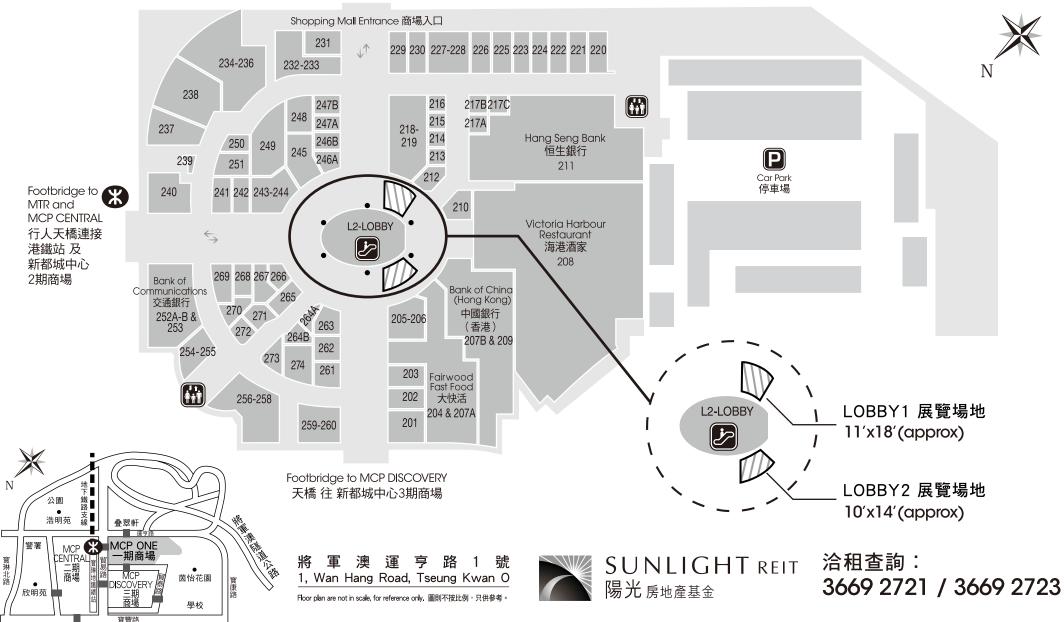

## LICENCE FEE OF EXHIBITION VENUE

|                           |                      | Licence Fee (HK\$ / day)<br>(Effective from 01/02/2025) |                | Refundable Deposit |
|---------------------------|----------------------|---------------------------------------------------------|----------------|--------------------|
|                           |                      |                                                         | Sat, Sun &     | (HK\$ / period)    |
| Location                  | Area (L x W)         | Weekday                                                 | Public Holiday |                    |
| Sheung Shui Centre* -     |                      |                                                         |                |                    |
| L1                        | 20' x 15'            | \$4,800                                                 | \$8,500        | \$5,000            |
| L2 Atrium                 | 891 Sq.ft. (approx.) | \$6,500                                                 | \$10,500       | \$5,000            |
| Metro City Plaza 1** –    |                      |                                                         |                |                    |
| L2 (Atrium Lobby 1)       | 18' x 11'            | \$3,700                                                 | \$5,300        | \$5,000            |
| L2 (Atrium Lobby 2)       | 14' x 10'            | \$3,700                                                 | \$5,300        | \$5,000            |
| G/F (Location A)          | 12' x 18'            | \$2,200                                                 | \$3,100        | \$5,000            |
| G/F (Location B)          | 12' x 18'            | \$1,900                                                 | \$2,500        | \$5,000            |
| West 9 Zone *** –         |                      |                                                         |                |                    |
| L2(Exhibition Venue 2F-A) | 5' x 11'             | \$1,000                                                 | \$1,500        | \$5,000            |
| L2(Exhibition Venue 2F-B) | 5' x 10'             | \$1,000                                                 | \$1,500        | \$5,000            |
| L2(Exhibition Venue 2F-C) | 6' x 15'             | \$1,500                                                 | \$2,000        | \$5,000            |

1/25

|                          |                    | Licence Fee (HK\$ / day)    |                |                 |
|--------------------------|--------------------|-----------------------------|----------------|-----------------|
|                          |                    | (Effective from 01/02/2025) |                | Refundable      |
|                          |                    |                             | Sat, Sun &     | Deposit         |
| Location                 | Area (L x W)       | Weekday                     | Public Holiday | (HK\$ / period) |
| Sheung Shui Centre* - L1 | 20' x 15'          | \$800                       | \$1,000        | \$3,000         |
| Metro City Plaza 1** –   |                    |                             |                |                 |
| L2 (Atrium Lobby 1)      | 18' x 11'          | \$800                       | \$1,000        | \$3,000         |
| G/F (Location A & B)     | 18' x 12'(approx.) | \$800                       | \$1,000        | \$3,000         |
| West 9 Zone*** –         |                    |                             |                |                 |
| L2 (Location 2F-A)       | 5' x 10'           | \$800                       | \$1,000        | \$3,000         |
| L2 (Location 2F-B)       | 5' x 10'           | \$800                       | \$1,000        | \$3,000         |