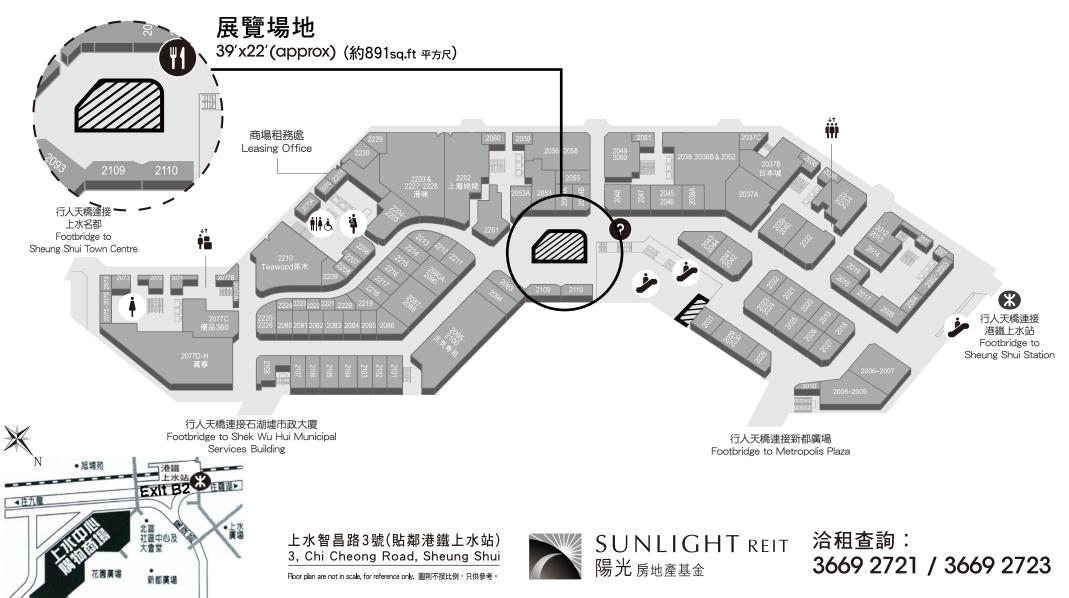

## LICENCE FEE OF EXHIBITION VENUE

|                           |                      | Licence Fee (HK\$ / day)<br>(Effective from 01/02/2025) |                | Refundable Deposit |
|---------------------------|----------------------|---------------------------------------------------------|----------------|--------------------|
|                           |                      |                                                         | Sat, Sun &     | (HK\$ / period)    |
| Location                  | Area (L x W)         | Weekday                                                 | Public Holiday |                    |
| Sheung Shui Centre* -     |                      |                                                         |                |                    |
| L1                        | 20' x 15'            | \$4,800                                                 | \$8,500        | \$5,000            |
| L2 Atrium                 | 891 Sq.ft. (approx.) | \$6,500                                                 | \$10,500       | \$5,000            |
| Metro City Plaza 1** –    |                      |                                                         |                |                    |
| L2 (Atrium Lobby 1)       | 18' x 11'            | \$3,700                                                 | \$5,300        | \$5,000            |
| L2 (Atrium Lobby 2)       | 14' x 10'            | \$3,700                                                 | \$5,300        | \$5,000            |
| G/F (Location A)          | 12' x 18'            | \$2,200                                                 | \$3,100        | \$5,000            |
| G/F (Location B)          | 12' x 18'            | \$1,900                                                 | \$2,500        | \$5,000            |
| West 9 Zone *** –         |                      |                                                         |                |                    |
| L2(Exhibition Venue 2F-A) | 5' x 11'             | \$1,000                                                 | \$1,500        | \$5,000            |
| L2(Exhibition Venue 2F-B) | 5' x 10'             | \$1,000                                                 | \$1,500        | \$5,000            |
| L2(Exhibition Venue 2F-C) | 6' x 15'             | \$1,500                                                 | \$2,000        | \$5,000            |

1/25

|                          |                    | Licence Fee (HK\$ / day)    |                |                 |
|--------------------------|--------------------|-----------------------------|----------------|-----------------|
|                          |                    | (Effective from 01/02/2025) |                | Refundable      |
|                          |                    |                             | Sat, Sun &     | Deposit         |
| Location                 | Area (L x W)       | Weekday                     | Public Holiday | (HK\$ / period) |
| Sheung Shui Centre* - L1 | 20' x 15'          | \$800                       | \$1,000        | \$3,000         |
| Metro City Plaza 1** –   |                    |                             |                |                 |
| L2 (Atrium Lobby 1)      | 18' x 11'          | \$800                       | \$1,000        | \$3,000         |
| G/F (Location A & B)     | 18' x 12'(approx.) | \$800                       | \$1,000        | \$3,000         |
| West 9 Zone*** –         |                    |                             |                |                 |
| L2 (Location 2F-A)       | 5' x 10'           | \$800                       | \$1,000        | \$3,000         |
| L2 (Location 2F-B)       | 5' x 10'           | \$800                       | \$1,000        | \$3,000         |