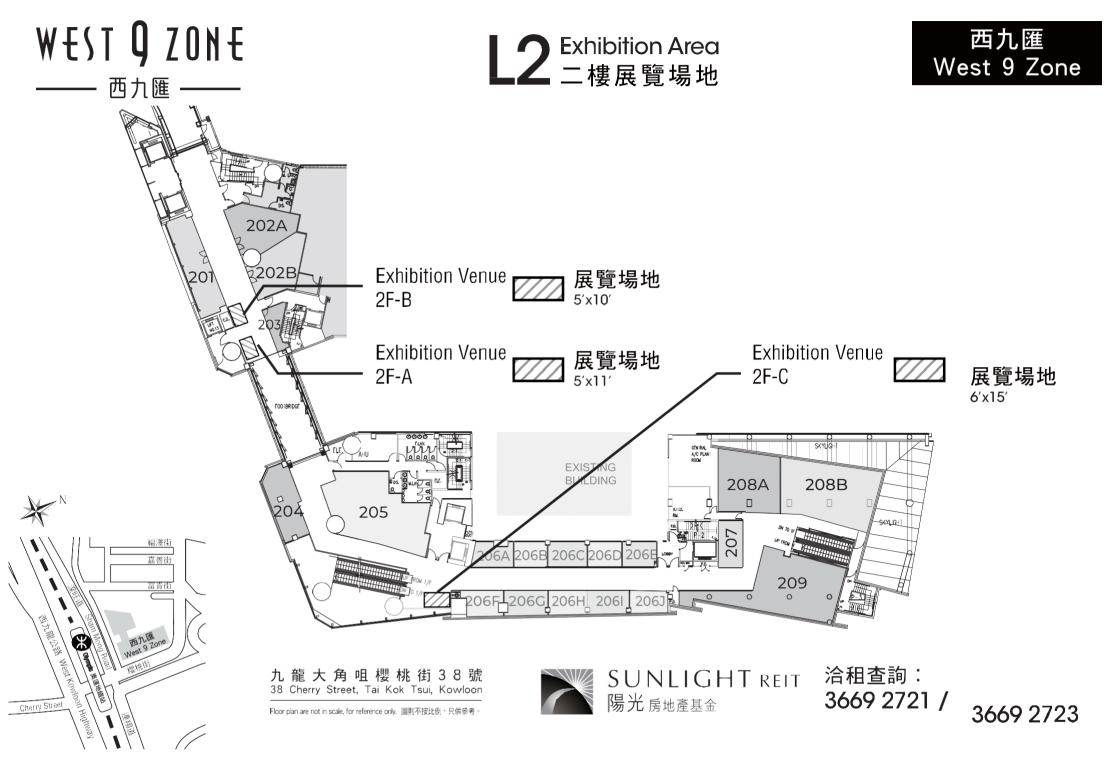

## LICENCE FEE OF EXHIBITION VENUE

|                           |                      | Licence Fee (HK\$ / day)<br>(Effective from 01/02/2025) |                | Refundable Deposit |
|---------------------------|----------------------|---------------------------------------------------------|----------------|--------------------|
|                           |                      |                                                         | Sat, Sun &     | (HK\$ / period)    |
| Location                  | Area (L x W)         | Weekday                                                 | Public Holiday |                    |
| Sheung Shui Centre* -     |                      |                                                         |                |                    |
| L1                        | 20' x 15'            | \$4,800                                                 | \$8,500        | \$5,000            |
| L2 Atrium                 | 891 Sq.ft. (approx.) | \$6,500                                                 | \$10,500       | \$5,000            |
| Metro City Plaza 1** –    |                      |                                                         |                |                    |
| L2 (Atrium Lobby 1)       | 18' x 11'            | \$3,700                                                 | \$5,300        | \$5,000            |
| L2 (Atrium Lobby 2)       | 14' x 10'            | \$3,700                                                 | \$5,300        | \$5,000            |
| G/F (Location A)          | 12' x 18'            | \$2,200                                                 | \$3,100        | \$5,000            |
| G/F (Location B)          | 12' x 18'            | \$1,900                                                 | \$2,500        | \$5,000            |
| West 9 Zone *** –         |                      |                                                         |                |                    |
| L2(Exhibition Venue 2F-A) | 5' x 11'             | \$1,000                                                 | \$1,500        | \$5,000            |
| L2(Exhibition Venue 2F-B) | 5' x 10'             | \$1,000                                                 | \$1,500        | \$5,000            |
| L2(Exhibition Venue 2F-C) | 6' x 15'             | \$1,500                                                 | \$2,000        | \$5,000            |

\*\*\*For West 9 Zone, the insurance policy shall be in the joint names of landlord (Victory Wave Limited) and the Property Manager (Henderson Sunlight Property Management Limited).

- 6) Two tables (Size: 2'x 6') without table skirting and one 13Amp socket will be provided upon request.
- 7) Licence fee and deposit are subject to change without further notice.
- 8) For booking enquiry, please kindly contact us at 3669 2721 Ms. Hung or at 3669 2723 Ms. Wan.