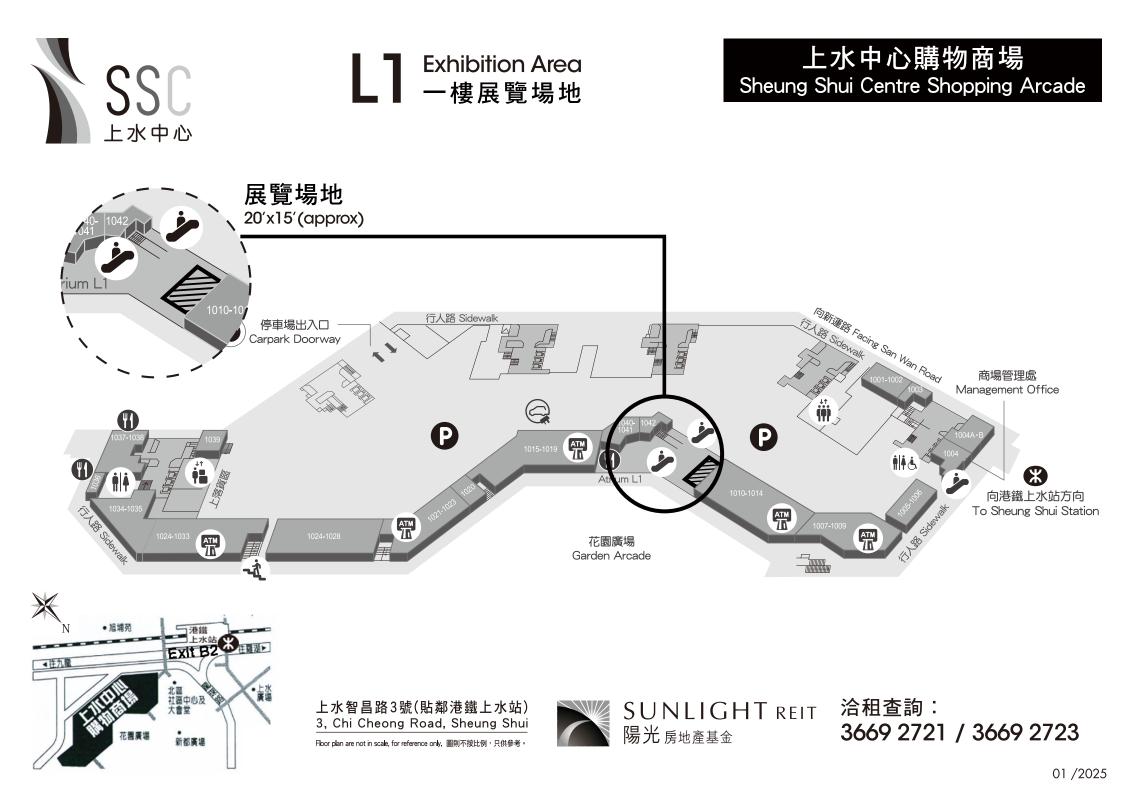

## LICENCE FEE OF EXHIBITION VENUE

|                           |                      | Licence Fee (HK\$ / day)<br>(Effective from 01/02/2025) |                | Refundable Deposit |
|---------------------------|----------------------|---------------------------------------------------------|----------------|--------------------|
|                           |                      |                                                         | Sat, Sun &     | (HK\$ / period)    |
| Location                  | Area (L x W)         | Weekday                                                 | Public Holiday |                    |
| Sheung Shui Centre* -     |                      |                                                         |                |                    |
| L1                        | 20' x 15'            | \$4,800                                                 | \$8,500        | \$5,000            |
| L2 Atrium                 | 891 Sq.ft. (approx.) | \$6,500                                                 | \$10,500       | \$5,000            |
| Metro City Plaza 1** –    |                      |                                                         |                |                    |
| L2 (Atrium Lobby 1)       | 18' x 11'            | \$3,700                                                 | \$5,300        | \$5,000            |
| L2 (Atrium Lobby 2)       | 14' x 10'            | \$3,700                                                 | \$5,300        | \$5,000            |
| G/F (Location A)          | 12' x 18'            | \$2,200                                                 | \$3,100        | \$5,000            |
| G/F (Location B)          | 12' x 18'            | \$1,900                                                 | \$2,500        | \$5,000            |
| West 9 Zone *** –         |                      |                                                         |                |                    |
| L2(Exhibition Venue 2F-A) | 5' x 11'             | \$1,000                                                 | \$1,500        | \$5,000            |
| L2(Exhibition Venue 2F-B) | 5' x 10'             | \$1,000                                                 | \$1,500        | \$5,000            |
| L2(Exhibition Venue 2F-C) | 6' x 15'             | \$1,500                                                 | \$2,000        | \$5,000            |

1/25

|                          |                    | Licence Fee (HK\$ / day)    |                |                 |
|--------------------------|--------------------|-----------------------------|----------------|-----------------|
|                          |                    | (Effective from 01/02/2025) |                | Refundable      |
|                          |                    |                             | Sat, Sun &     | Deposit         |
| Location                 | Area (L x W)       | Weekday                     | Public Holiday | (HK\$ / period) |
| Sheung Shui Centre* - L1 | 20' x 15'          | \$800                       | \$1,000        | \$3,000         |
| Metro City Plaza 1** –   |                    |                             |                |                 |
| L2 (Atrium Lobby 1)      | 18' x 11'          | \$800                       | \$1,000        | \$3,000         |
| G/F (Location A & B)     | 18' x 12'(approx.) | \$800                       | \$1,000        | \$3,000         |
| West 9 Zone*** –         |                    |                             |                |                 |
| L2 (Location 2F-A)       | 5' x 10'           | \$800                       | \$1,000        | \$3,000         |
| L2 (Location 2F-B)       | 5' x 10'           | \$800                       | \$1,000        | \$3,000         |