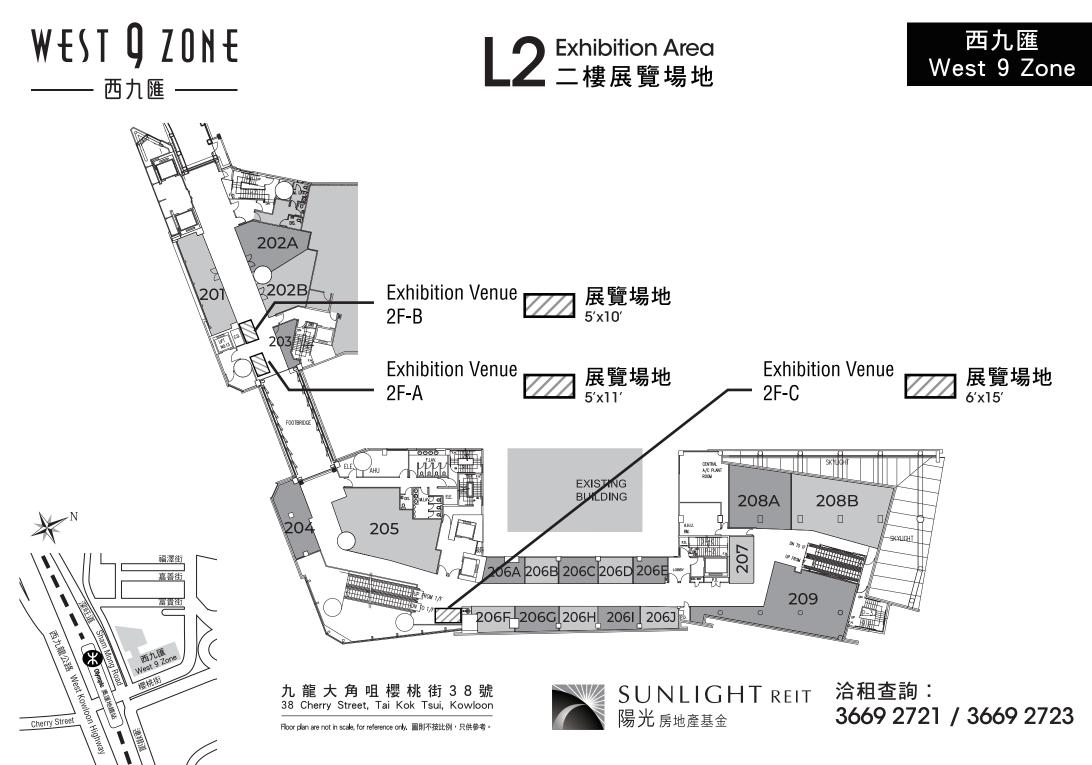

#### LICENCE FEE OF EXHIBITION VENUE

|                           |                      | Licence Fee (HK\$ / day)<br>(Effective from 01/02/2024) |                | Refundable Deposit |
|---------------------------|----------------------|---------------------------------------------------------|----------------|--------------------|
|                           |                      |                                                         | Sat, Sun &     | (HK\$ / period)    |
| Location                  | Area (L x W)         | Weekday                                                 | Public Holiday |                    |
| Sheung Shui Centre* -     |                      |                                                         |                |                    |
| L1                        | 20' x 15'            | \$4,800                                                 | \$8,500        | \$5,000            |
| L2 Atrium                 | 891 Sq.ft. (approx.) | \$6,500                                                 | \$10,500       | \$5,000            |
| Metro City Plaza 1** –    |                      |                                                         |                |                    |
| L2 (Atrium Lobby 1)       | 18' x 11'            | \$3,700                                                 | \$5,300        | \$5,000            |
| L2 (Atrium Lobby 2)       | 14' x 10'            | \$3,700                                                 | \$5,300        | \$5,000            |
| G/F (Location A)          | 12' x 18'            | \$2,200                                                 | \$3,100        | \$5,000            |
| G/F (Location B)          | 12' x 18'            | \$1,900                                                 | \$2,500        | \$5,000            |
| West 9 Zone *** –         |                      |                                                         |                |                    |
| L2(Exhibition Venue 2F-A) | 5' x 11'             | \$1,000                                                 | \$1,500        | \$5,000            |
| L2(Exhibition Venue 2F-B) | 5' x 10'             | \$1,000                                                 | \$1,500        | \$5,000            |
| L2(Exhibition Venue 2F-C) | 6' x 15'             | \$1,500                                                 | \$2,000        | \$5,000            |

\*\*\*For West 9 Zone, the insurance policy shall be in the joint names of landlord (Victory Wave Limited) and the Property Manager (Henderson Sunlight Property Management Limited).

- 6) Two tables (Size: 2'x 6') without table skirting and one 13Amp socket will be provided upon request.
- 7) Licence fee and deposit are subject to change without further notice.
- 8) For booking enquiry, please kindly contact us at 3669 2721 or at 3669 2723 Ms. Wan.