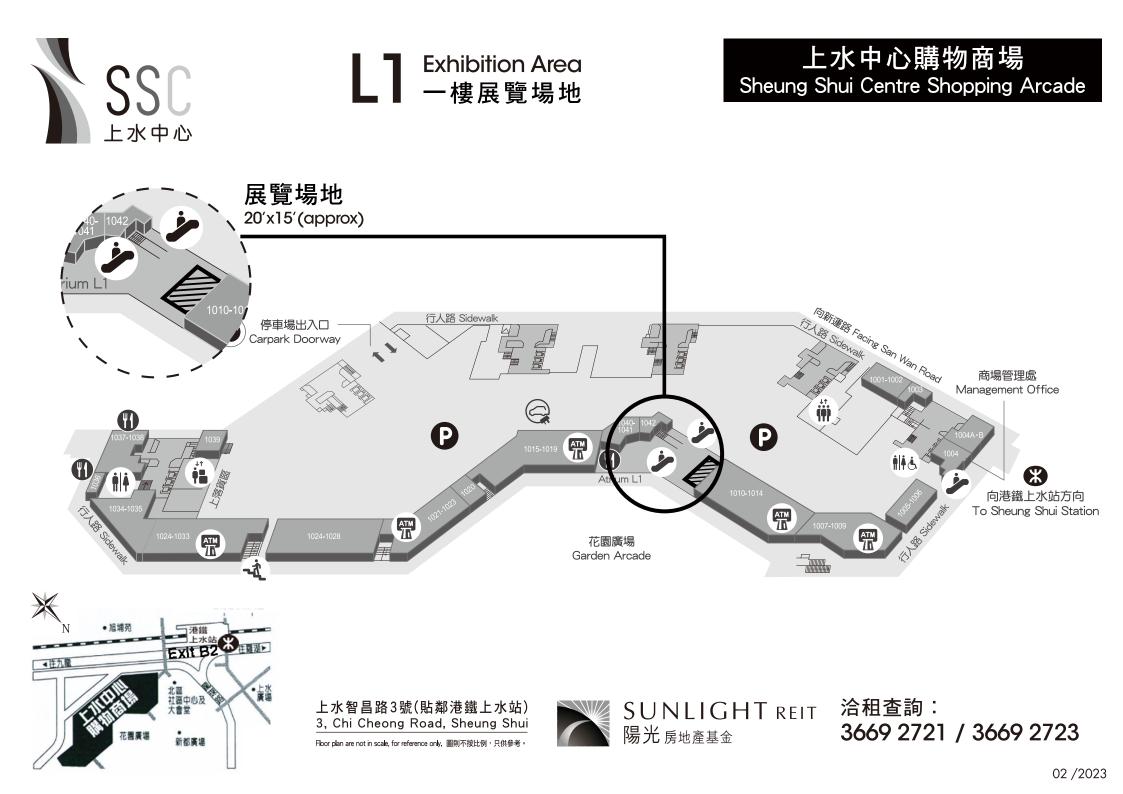

#### LICENCE FEE OF EXHIBITION VENUE

|                           |                      | Licence Fee (HK\$ / day)<br>(Effective from 01/02/2024) |                | Refundable Deposit |
|---------------------------|----------------------|---------------------------------------------------------|----------------|--------------------|
|                           |                      |                                                         | Sat, Sun &     | (HK\$ / period)    |
| Location                  | Area (L x W)         | Weekday                                                 | Public Holiday |                    |
| Sheung Shui Centre* -     |                      |                                                         |                |                    |
| L1                        | 20' x 15'            | \$4,800                                                 | \$8,500        | \$5,000            |
| L2 Atrium                 | 891 Sq.ft. (approx.) | \$6,500                                                 | \$10,500       | \$5,000            |
| Metro City Plaza 1** –    |                      |                                                         |                |                    |
| L2 (Atrium Lobby 1)       | 18' x 11'            | \$3,700                                                 | \$5,300        | \$5,000            |
| L2 (Atrium Lobby 2)       | 14' x 10'            | \$3,700                                                 | \$5,300        | \$5,000            |
| G/F (Location A)          | 12' x 18'            | \$2,200                                                 | \$3,100        | \$5,000            |
| G/F (Location B)          | 12' x 18'            | \$1,900                                                 | \$2,500        | \$5,000            |
| West 9 Zone *** –         |                      |                                                         |                |                    |
| L2(Exhibition Venue 2F-A) | 5' x 11'             | \$1,000                                                 | \$1,500        | \$5,000            |
| L2(Exhibition Venue 2F-B) | 5' x 10'             | \$1,000                                                 | \$1,500        | \$5,000            |
| L2(Exhibition Venue 2F-C) | 6' x 15'             | \$1,500                                                 | \$2,000        | \$5,000            |

### 上水中心購物商場 Sheung Shui Centre Shopping Arcade

02 /2023